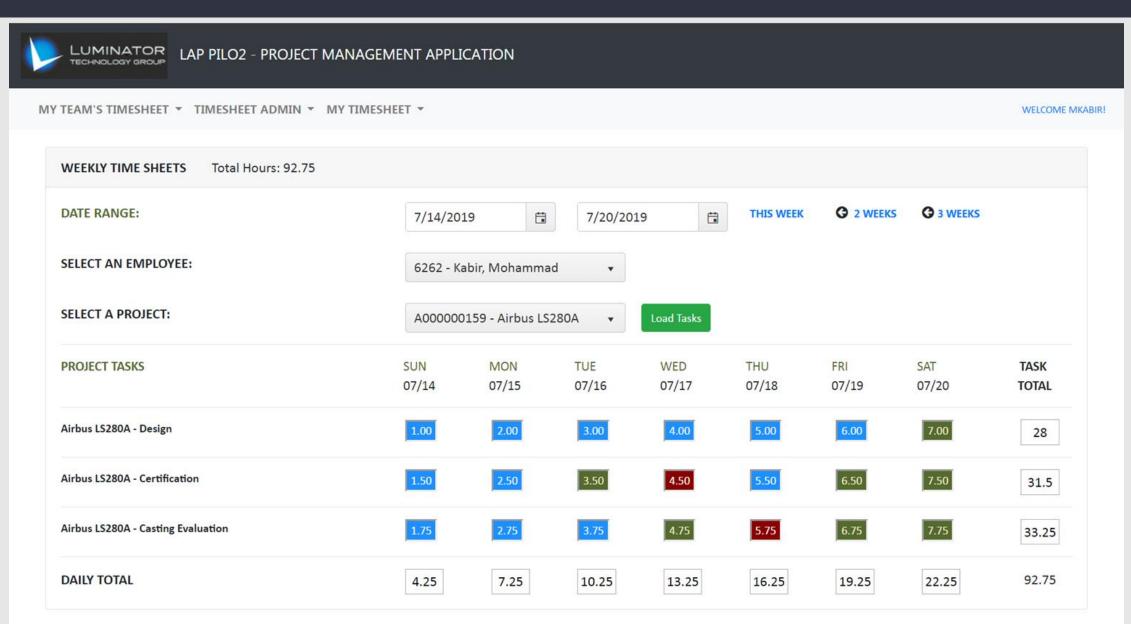

#### LUMINATOR LAP PILO2 - PROJECT MANAGEMENT APPLICATION

| MY TEAM'S TIMESHEET 🔻 TIMESHEET ADMIN 👻 MY TIMESH | EET 👻        |                  |              |              |              |                  |                  | WELCOME MKABIR! |
|---------------------------------------------------|--------------|------------------|--------------|--------------|--------------|------------------|------------------|-----------------|
| WEEKLY TIME SHEETS Total Hours: 92.75             |              |                  |              |              |              |                  |                  |                 |
| DATE RANGE:                                       | 7/14/2019    |                  | 7/20/2019    | Ť.           | THIS WEEK    | <b>Q</b> 2 WEEKS | <b>O</b> 3 WEEKS |                 |
| SELECT AN EMPLOYEE:                               | 6262 - Kabi  | ir, Mohammad     | •            |              |              |                  |                  |                 |
| SELECT A PROJECT:                                 | A00000015    | 59 - Airbus LS28 | 0A 🔻         | Load Tasks   |              |                  |                  |                 |
| PROJECT TASKS                                     | SUN<br>07/14 | MON<br>07/15     | TUE<br>07/16 | WED<br>07/17 | THU<br>07/18 | FRI<br>07/19     | SAT<br>07/20     | TASK<br>TOTAL   |
| Airbus LS280A - Design                            | 1.00         | 2.00             | 3.00         | 4.00         | 5.00         | 6.00             | 7.00             | 28              |
| Airbus LS280A - Certification                     | 1.50         | 2.50             | 3.50         | 4.50         | 5.50         | 6.50             | 7.50             | 31.5            |
| Airbus LS280A - Casting Evaluation                | 1.75         | 2.75             | 3.75         | 4.75         | 5.75         | 6.75             | 7.75             | 33.25           |
| DAILY TOTAL                                       | 4.25         | 7.25             | 10.25        | 13.25        | 16.25        | 19.25            | 22.25            | 92.75           |