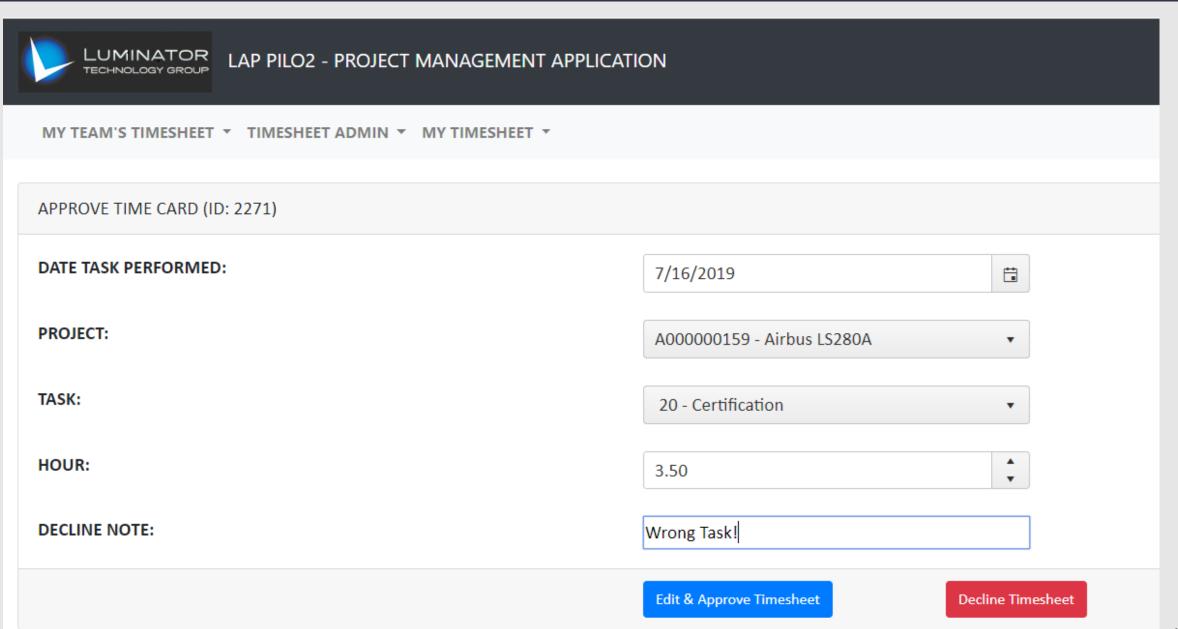

#### MY TIME CARD

| SELECT A D | ATE:    | 7/27/2019                  |
|------------|---------|----------------------------|
| SELECT A P | ROJECT: | S00000001 - Sustaning Test |
| SELECT A T | ASK:    | 70 - Support 🔹             |
| HOUR:      |         | 1.25                       |
|            |         | Submit Timesheet           |

# MY DECLINED TIMESHEETS

| LUMINATOR<br>TECHNOLOGY GROUP LAP PILO2 - PROJECT MANAGEMENT APPLICATION             |              |                        |          |                              |              |       |              |               |  |             |     |            |                     |   |
|--------------------------------------------------------------------------------------|--------------|------------------------|----------|------------------------------|--------------|-------|--------------|---------------|--|-------------|-----|------------|---------------------|---|
| MY TEAM'S TIMESHEET Y TIMESHEET ADMIN Y MY TIMESHEET Y                               |              |                        |          |                              |              |       |              |               |  |             |     |            |                     |   |
| MY DECLINED TIMESHEET     View My Submitted Timesheet     View My Approved Timesheet |              |                        |          |                              |              |       |              |               |  |             |     |            |                     |   |
| DATE RANGE:                                                                          | 6/27/2019    | 7/27/2019              | 1        | VIEW TIMESHEET               | RESET DATA F | ILTER | ຮ            |               |  |             |     |            |                     |   |
| Trans #                                                                              | Proj. Number | Project Description    | Task Num | Task Desc                    | Trans Date   | ÷     | Hour         | Date Declined |  | Declined By | Dec | cline Note | Date Time Entered   |   |
| 2271 DELETE                                                                          | A00000159    | Airbus LS280A          | 20       | Certification                | 7/16/2019    |       | 3.5          | 07/23/2019    |  | 6262        | Wro | ong Task.  | 07/23/2019 15.28.37 | - |
| 2156 DELETE                                                                          | A00000129    | Boeing 777X Logo Light | 30       | 1.2.2 - Prelim Dsgn - EE     | 7/13/2019    |       | 7.5          | 07/23/2019    |  | 6262        | Wro | ong Time?? | 07/23/2019 14.43.25 |   |
|                                                                                      |              |                        |          |                              |              |       |              |               |  |             |     |            |                     | Ŧ |
| K • 1 >                                                                              | ► 500 ▼ i    | items per page         |          |                              |              |       | Tot. Hrs: 11 |               |  |             |     |            | 1 - 2 of 2 items    | Ċ |
| MY TIME CARD                                                                         |              |                        |          |                              |              |       |              |               |  |             |     |            |                     |   |
| SELECT A DATE:                                                                       |              |                        |          | 7/27/2019                    |              |       |              |               |  |             |     |            |                     |   |
| SELECT A PROJECT:                                                                    | :            |                        |          | S00000001 - Sustaning Test 🔹 |              |       |              |               |  |             |     |            |                     |   |
| SELECT A TASK:                                                                       |              |                        |          | 80 - Management              |              |       |              |               |  |             |     |            |                     |   |
| HOUR:                                                                                |              |                        |          | 0.75                         |              |       |              |               |  |             |     |            |                     |   |
|                                                                                      |              |                        |          | Submit Timesheet             |              |       |              |               |  |             |     |            |                     |   |